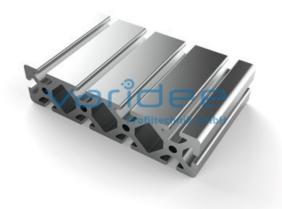

## **DATA SHEET**

Profile 8 160x40 heavy (3 meters)

Reference: P8-160x40-S-S3

Material: Aluminum, EN AW 6063 T66

Surface: anodized, A6, C0

Telefon: +49 84 63 603 63-0

Fax: +49 84 63 603 63-11

Color: natural color

max. tensile load groove flanks: 5000 N

A = 32 cm<sup>2</sup>, W<sub>x</sub> = 26.36 cm<sup>3</sup>, W<sub>y</sub> = 92.45 cm<sup>3</sup>, I<sub>x</sub> = 52.72 cm<sup>4</sup>, I<sub>y</sub> = 739.62 cm<sup>4</sup>, I<sub>t</sub> = 51.34 cm<sup>4</sup>

Length: 3000 mm m = 8.64 kg/m

Series 8 is suitable for all types of constructions and applications. Different profile types and sizes help to optimally manage the use of materials. The T-slots are designed for screws sized M3 to M8. Also for series 8 the focus is on functionality of modular design principle.