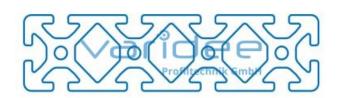

## **DATA SHEET**

Profile 8 160x40 heavy (3 meters)

Reference: P8-160x40-S-S3

Material: Aluminum, EN AW 6063 T66

Surface: anodized, A6, C0

Telefon: +49 84 63 603 63-0

Fax: +49 84 63 603 63-11

Color: natural color

max. tensile load groove flanks: 5000 N

A = 32 cm<sup>2</sup>, W<sub>x</sub> = 26.36 cm<sup>3</sup>, W<sub>y</sub> = 92.45 cm<sup>3</sup>, I<sub>x</sub> = 52.72 cm<sup>4</sup>, I<sub>y</sub> = 739.62 cm<sup>4</sup>, I<sub>t</sub> = 51.34 cm<sup>4</sup>

Length: 3000 mm m = 8.64 kg/m

Series 8 is suitable for all types of constructions and applications. Different profile types and sizes help to optimally manage the use of materials. The T-slots are designed for screws sized M3 to M8. Also for series 8 the focus is on functionality of modular design principle.