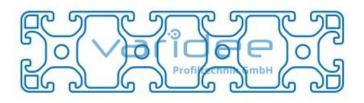

## Profile 8 160x40 light (cut)

Reference: P8-160x40-L-Z

Material: Aluminum, EN AW 6063 T66 Surface: anodized, A6, C0 Color: natural color max. tensile load groove flanks: 2500 N A = 20.9 cm<sup>2</sup>,  $W_x = 15.9 \text{ cm}^3$ ,  $W_y = 62.54 \text{ cm}^3$ ,  $I_x = 31.81 \text{ cm}^4$ ,  $I_y = 500.32 \text{ cm}^4$ ,  $I_t = 29.19 \text{ cm}^4$ Cut max.: 6000 mm Saw Cut Type D m = 5.64 kg/m