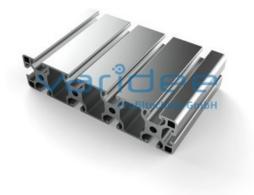

## Profile 8 160x40 light (cut)

Reference: P8-160x40-L-Z

Material: Aluminum, EN AW 6063 T66 Surface: anodized, A6, C0 Color: natural color max. tensile load groove flanks: 2500 N A = 20.9 cm<sup>2</sup>,  $W_x = 15.9 \text{ cm}^3$ ,  $W_y = 62.54 \text{ cm}^3$ ,  $I_x = 31.81 \text{ cm}^4$ ,  $I_y = 500.32 \text{ cm}^4$ ,  $I_t = 29.19 \text{ cm}^4$ Cut max.: 6000 mm Saw Cut Type D m = 5.64 kg/m