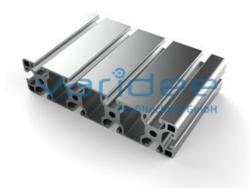

## **DATA SHEET**

Profile 8 160x40 light (6 meters)

Reference: P8-160x40-L-S6

Material: Aluminum, EN AW 6063 T66

Surface: anodized, A6, C0

Telefon: +49 84 63 603 63-0

Fax: +49 84 63 603 63-11

Color: natural color

max. tensile load groove flanks: 2500 N

A = 20.9 cm<sup>2</sup>, W<sub>x</sub> = 15.9 cm<sup>3</sup>, W<sub>y</sub> = 62.54 cm<sup>3</sup>, I<sub>x</sub> = 31.81 cm<sup>4</sup>, I<sub>y</sub> = 500.32 cm<sup>4</sup>, I<sub>t</sub> = 29.19 cm<sup>4</sup>

Length: 6000 mm m = 5.64 kg/m

Series 8 is suitable for all types of constructions and applications. Different profile types and sizes help to optimally manage the use of materials. The T-slots are designed for screws sized M3 to M8. Also for series 8 the focus is on functionality of modular design principle.