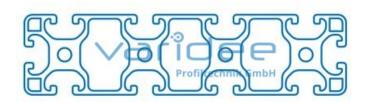

## **DATA SHEET**

Profile 8 160x40 light (6 meters)

Reference: P8-160x40-L-S6

Material: Aluminum, EN AW 6063 T66

Surface: anodized, A6, C0

Telefon: +49 84 63 603 63-0

Fax: +49 84 63 603 63-11

Color: natural color

max. tensile load groove flanks: 2500 N

A = 20.9 cm<sup>2</sup>, W<sub>x</sub> = 15.9 cm<sup>3</sup>, W<sub>y</sub> = 62.54 cm<sup>3</sup>, I<sub>x</sub> = 31.81 cm<sup>4</sup>, I<sub>y</sub> = 500.32 cm<sup>4</sup>, I<sub>t</sub> = 29.19 cm<sup>4</sup>

Length: 6000 mm m = 5.64 kg/m

Series 8 is suitable for all types of constructions and applications. Different profile types and sizes help to optimally manage the use of materials. The T-slots are designed for screws sized M3 to M8. Also for series 8 the focus is on functionality of modular design principle.