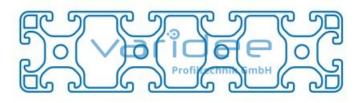

## Profile 8 160x40 light (3 meters)

Reference: P8-160x40-L-S3

Material: Aluminum, EN AW 6063 T66 Surface: anodized, A6, C0 Color: natural color max. tensile load groove flanks: 2500 N A = 20.9 cm<sup>2</sup>,  $W_x = 15.9 \text{ cm}^3$ ,  $W_y = 62.54 \text{ cm}^3$ ,  $I_x = 31.81 \text{ cm}^4$ ,  $I_y = 500.32 \text{ cm}^4$ ,  $I_t = 29.19 \text{ cm}^4$ Length: 3000 mm m = 5.64 kg/m

Series 8 is suitable for all types of constructions and applications. Different profile types and sizes help to optimally manage the use of materials. The T-slots are designed for screws sized M3 to M8. Also for series 8 the focus is on functionality of modular design principle.