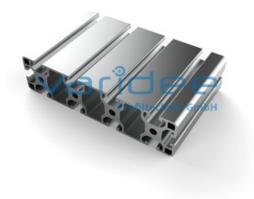

## Profile 8 160x40 light (3 meters)

Reference: P8-160x40-L-S3

Material: Aluminum, EN AW 6063 T66 Surface: anodized, A6, C0 Color: natural color max. tensile load groove flanks: 2500 N A = 20.9 cm<sup>2</sup>,  $W_x = 15.9 \text{ cm}^3$ ,  $W_y = 62.54 \text{ cm}^3$ ,  $I_x = 31.81 \text{ cm}^4$ ,  $I_y = 500.32 \text{ cm}^4$ ,  $I_t = 29.19 \text{ cm}^4$ Length: 3000 mm m = 5.64 kg/m

Series 8 is suitable for all types of constructions and applications. Different profile types and sizes help to optimally manage the use of materials. The T-slots are designed for screws sized M3 to M8. Also for series 8 the focus is on functionality of modular design principle.