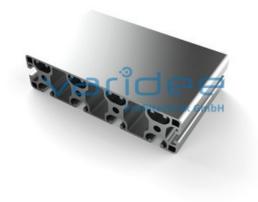

## Profile 8 160x40 4N light (cut)

Reference: P8-160x40-4N-L-Z

Material: Aluminum, EN AW 6063 T66 Surface: anodized, A6, C0 Color: natural color max. tensile load groove flanks: 2500 N A = 21.5 cm<sup>2</sup>,  $W_x = 16.52 \text{ cm}^3$ ,  $W_y = 64.08 \text{ cm}^3$ ,  $I_x = 33.9 \text{ cm}^4$ ,  $I_y = 512.66 \text{ cm}^4$ ,  $I_t = 45.36 \text{ cm}^4$ Cut max.: 6000 mm Saw Cut Type D m = 5.85 kg/m