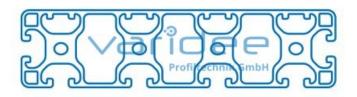

## Profile 8 160x40 4N light (cut)

Reference: P8-160x40-4N-L-Z

Material: Aluminum, EN AW 6063 T66 Surface: anodized, A6, C0 Color: natural color max. tensile load groove flanks: 2500 N A = 21.5 cm<sup>2</sup>,  $W_x = 16.52 \text{ cm}^3$ ,  $W_y = 64.08 \text{ cm}^3$ ,  $I_x = 33.9 \text{ cm}^4$ ,  $I_y = 512.66 \text{ cm}^4$ ,  $I_t = 45.36 \text{ cm}^4$ Cut max.: 6000 mm Saw Cut Type D m = 5.85 kg/m