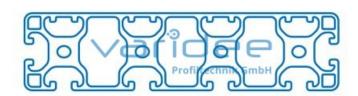

## **DATA SHEET**

Profile 8 160x40 4N light (6 meters)

Reference: P8-160x40-4N-L-S6

Material: Aluminum, EN AW 6063 T66

Surface: anodized, A6, C0

Color: natural color

max. tensile load groove flanks: 2500 N

A = 21.5 cm<sup>2</sup>, W<sub>x</sub> = 16.52 cm<sup>3</sup>, W<sub>y</sub> = 64.08 cm<sup>3</sup>, I<sub>x</sub> = 33.9 cm<sup>4</sup>, I<sub>y</sub> = 512.66 cm<sup>4</sup>, I<sub>t</sub> = 45.36 cm<sup>4</sup>

Length: 6000 mm m = 5.85 kg/m

Series 8 is suitable for all types of constructions and applications. Different profile types and sizes help to optimally manage the use of materials. The T-slots are designed for screws sized M3 to M8. Also for series 8 the focus is on functionality of modular design principle.