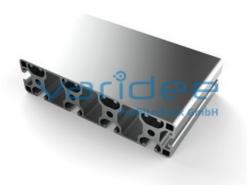

## **DATA SHEET**

Profile 8 160x40 4N light (6 meters)

Reference: P8-160x40-4N-L-S6

Material: Aluminum, EN AW 6063 T66

Surface: anodized, A6, C0

Color: natural color

max. tensile load groove flanks: 2500 N

A = 21.5 cm<sup>2</sup>, W<sub>x</sub> = 16.52 cm<sup>3</sup>, W<sub>y</sub> = 64.08 cm<sup>3</sup>, I<sub>x</sub> = 33.9 cm<sup>4</sup>, I<sub>y</sub> = 512.66 cm<sup>4</sup>, I<sub>t</sub> = 45.36 cm<sup>4</sup>

Length: 6000 mm m = 5.85 kg/m

Series 8 is suitable for all types of constructions and applications. Different profile types and sizes help to optimally manage the use of materials. The T-slots are designed for screws sized M3 to M8. Also for series 8 the focus is on functionality of modular design principle.