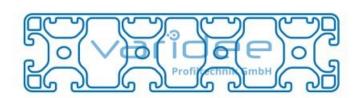

## **DATA SHEET**

Profile 8 160x40 4N light (3 meters)

Reference: P8-160x40-4N-L-S3

Material: Aluminum, EN AW 6063 T66

Surface: anodized, A6, C0

Telefon: +49 84 63 603 63-0

Fax: +49 84 63 603 63-11

Color: natural color

max. tensile load groove flanks: 2500 N

A = 21.5 cm<sup>2</sup>, W<sub>x</sub> = 16.52 cm<sup>3</sup>, W<sub>y</sub> = 64.08 cm<sup>3</sup>, I<sub>x</sub> = 33.9 cm<sup>4</sup>, I<sub>y</sub> = 512.66 cm<sup>4</sup>, I<sub>t</sub> = 45.36 cm<sup>4</sup>

Length: 3000 mmm = 5.85 kg/m

Series 8 is suitable for all types of constructions and applications. Different profile types and sizes help to optimally manage the use of materials. The T-slots are designed for screws sized M3 to M8. Also for series 8 the focus is on functionality of modular design principle.