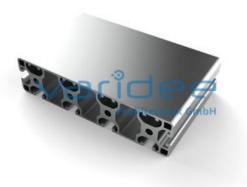

## **DATA SHEET**

Profile 8 160x40 4N light (3 meters)

Reference: P8-160x40-4N-L-S3

Material: Aluminum, EN AW 6063 T66

Surface: anodized, A6, C0

Telefon: +49 84 63 603 63-0

Fax: +49 84 63 603 63-11

Color: natural color

max. tensile load groove flanks: 2500 N

A = 21.5 cm<sup>2</sup>, W<sub>x</sub> = 16.52 cm<sup>3</sup>, W<sub>y</sub> = 64.08 cm<sup>3</sup>, I<sub>x</sub> = 33.9 cm<sup>4</sup>, I<sub>y</sub> = 512.66 cm<sup>4</sup>, I<sub>t</sub> = 45.36 cm<sup>4</sup>

Length: 3000 mmm = 5.85 kg/m

Series 8 is suitable for all types of constructions and applications. Different profile types and sizes help to optimally manage the use of materials. The T-slots are designed for screws sized M3 to M8. Also for series 8 the focus is on functionality of modular design principle.