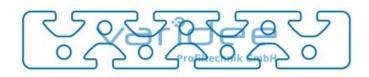

## Profile 8 160x28 heavy (cut)

Reference: P8-160x28-S-Z

Material: Aluminum, EN AW 6063 T66 Surface: anodized, A6, C0 Color: natural color max. tensile load groove flanks: 5000 N A = 30.93 cm<sup>2</sup>,  $W_x = 14.16 \text{ cm}^3$ ,  $W_y = 90.47 \text{ cm}^3$ ,  $I_x = 20.27 \text{ cm}^4$ ,  $I_y = 723.74 \text{ cm}^4$ ,  $I_t = 21.81 \text{ cm}^4$ Cut max.: 6000 mm Saw Cut Type D m = 8.35 kg/m