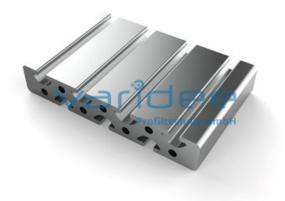

## Profile 8 160x28 heavy (cut)

Reference: P8-160x28-S-Z

Material: Aluminum, EN AW 6063 T66 Surface: anodized, A6, C0 Color: natural color max. tensile load groove flanks: 5000 N A = 30.93 cm<sup>2</sup>,  $W_x = 14.16 \text{ cm}^3$ ,  $W_y = 90.47 \text{ cm}^3$ ,  $I_x = 20.27 \text{ cm}^4$ ,  $I_y = 723.74 \text{ cm}^4$ ,  $I_t = 21.81 \text{ cm}^4$ Cut max.: 6000 mm Saw Cut Type D m = 8.35 kg/m