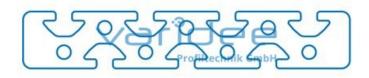

## Profile 8 160x28 heavy (6 meters)

Reference: P8-160x28-S-S6

Material: Aluminum, EN AW 6063 T66 Surface: anodized, A6, C0 Color: natural color max. tensile load groove flanks: 5000 N A = 30.93 cm<sup>2</sup>,  $W_x = 14.16 \text{ cm}^3$ ,  $W_y = 90.47 \text{ cm}^3$ ,  $I_x = 20.27 \text{ cm}^4$ ,  $I_y = 723.74 \text{ cm}^4$ ,  $I_t = 21.81 \text{ cm}^4$ Length: 6000 mm m = 8.35 kg/m

Series 8 is suitable for all types of constructions and applications. Different profile types and sizes help to optimally manage the use of materials. The T-slots are designed for screws sized M3 to M8. Also for series 8 the focus is on functionality of modular design principle.