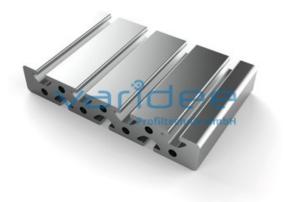

## Profile 8 160x28 heavy (6 meters)

Reference: P8-160x28-S-S6

Material: Aluminum, EN AW 6063 T66 Surface: anodized, A6, C0 Color: natural color max. tensile load groove flanks: 5000 N A = 30.93 cm<sup>2</sup>,  $W_x = 14.16 \text{ cm}^3$ ,  $W_y = 90.47 \text{ cm}^3$ ,  $I_x = 20.27 \text{ cm}^4$ ,  $I_y = 723.74 \text{ cm}^4$ ,  $I_t = 21.81 \text{ cm}^4$ Length: 6000 mm m = 8.35 kg/m

Series 8 is suitable for all types of constructions and applications. Different profile types and sizes help to optimally manage the use of materials. The T-slots are designed for screws sized M3 to M8. Also for series 8 the focus is on functionality of modular design principle.