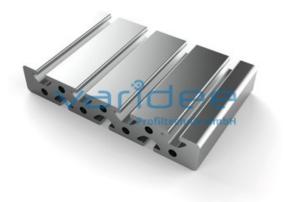

## Profile 8 160x28 heavy (3 meters)

Reference: P8-160x28-S-S3

Material: Aluminum, EN AW 6063 T66 Surface: anodized, A6, C0 Color: natural color max. tensile load groove flanks: 5000 N A = 30.93 cm<sup>2</sup>,  $W_x = 14.16 \text{ cm}^3$ ,  $W_y = 90.47 \text{ cm}^3$ ,  $I_x = 20.27 \text{ cm}^4$ ,  $I_y = 723.74 \text{ cm}^4$ ,  $I_t = 21.81 \text{ cm}^4$ Length: 3000 mm m = 8.35 kg/m

Series 8 is suitable for all types of constructions and applications. Different profile types and sizes help to optimally manage the use of materials. The T-slots are designed for screws sized M3 to M8. Also for series 8 the focus is on functionality of modular design principle.