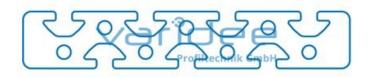

## Profile 8 160x28 heavy (3 meters)

Reference: P8-160x28-S-S3

Material: Aluminum, EN AW 6063 T66 Surface: anodized, A6, C0 Color: natural color max. tensile load groove flanks: 5000 N A = 30.93 cm<sup>2</sup>,  $W_x = 14.16 \text{ cm}^3$ ,  $W_y = 90.47 \text{ cm}^3$ ,  $I_x = 20.27 \text{ cm}^4$ ,  $I_y = 723.74 \text{ cm}^4$ ,  $I_t = 21.81 \text{ cm}^4$ Length: 3000 mm m = 8.35 kg/m

Series 8 is suitable for all types of constructions and applications. Different profile types and sizes help to optimally manage the use of materials. The T-slots are designed for screws sized M3 to M8. Also for series 8 the focus is on functionality of modular design principle.