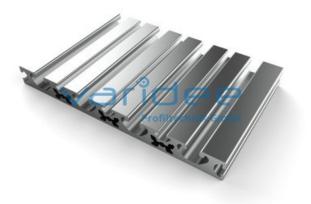

## Profile 8 160x16 (6 meters)

Reference: P8-160x16-S6

Material: Aluminum, EN AW 6063 T66 Surface: anodized, A6, C0 Color: natural color max. tensile load groove flanks: 2500 N A = 13.88 cm<sup>2</sup>,  $W_x = 4.25$  cm<sup>3</sup>,  $W_y = 38.48$  cm<sup>3</sup>,  $I_x = 3.8$  cm<sup>4</sup>,  $I_y = 307.83$  cm<sup>4</sup>,  $I_t = 2.37$  cm<sup>4</sup> Length: 6000 mm m = 3.75 kg/m

Series 8 is suitable for all types of constructions and applications. Different profile types and sizes help to optimally manage the use of materials. The T-slots are designed for screws sized M3 to M8. Also for series 8 the focus is on functionality of modular design principle.