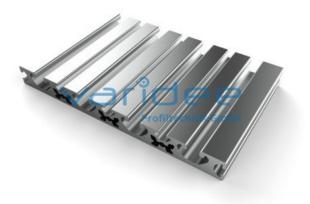

## Profile 8 160x16 (3 meters)

Reference: P8-160x16-S3

Material: Aluminum, EN AW 6063 T66 Surface: anodized, A6, C0 Color: natural color max. tensile load groove flanks: 2500 N A = 13.88 cm<sup>2</sup>,  $W_x = 4.25$  cm<sup>3</sup>,  $W_y = 38.48$  cm<sup>3</sup>,  $I_x = 3.8$  cm<sup>4</sup>,  $I_y = 307.83$  cm<sup>4</sup>,  $I_t = 2.37$  cm<sup>4</sup> Length: 3000 mm m = 3.75 kg/m

Series 8 is suitable for all types of constructions and applications. Different profile types and sizes help to optimally manage the use of materials. The T-slots are designed for screws sized M3 to M8. Also for series 8 the focus is on functionality of modular design principle.