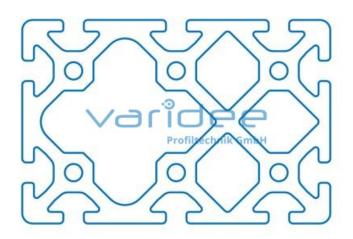

## Profile 8 120x80 heavy (cut)

Reference: P8-120x80-S-Z

Material: Aluminum, EN AW 6063 T66 Surface: anodized, A6, C0 Color: natural color max. tensile load groove flanks: 5000 N A = 40.05 cm<sup>2</sup>, W<sub>x</sub> = 68.71 cm<sup>3</sup>, W<sub>y</sub> = 92.72 cm<sup>3</sup>, I<sub>x</sub> = 274.86 cm<sup>4</sup>, I<sub>y</sub> = 574.86 cm<sup>4</sup>, I<sub>t</sub> = 255.63 cm<sup>4</sup> Cut max.: 6000 mm Saw Cut Type D m = 10.81 kg/m

Series 8 is suitable for all types of constructions and applications. Different profile types and sizes help to optimally manage the use of materials. The T-slots are designed for screws sized M3 to M8. Also for series 8 the focus is on functionality of modular design principle.