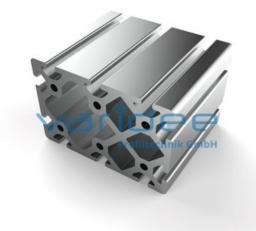

## Profile 8 120x80 heavy (cut)

Reference: P8-120x80-S-Z

Material: Aluminum, EN AW 6063 T66 Surface: anodized, A6, C0 Color: natural color max. tensile load groove flanks: 5000 N A = 40.05 cm<sup>2</sup>, W<sub>x</sub> = 68.71 cm<sup>3</sup>, W<sub>y</sub> = 92.72 cm<sup>3</sup>, I<sub>x</sub> = 274.86 cm<sup>4</sup>, I<sub>y</sub> = 574.86 cm<sup>4</sup>, I<sub>t</sub> = 255.63 cm<sup>4</sup> Cut max.: 6000 mm Saw Cut Type D m = 10.81 kg/m

Series 8 is suitable for all types of constructions and applications. Different profile types and sizes help to optimally manage the use of materials. The T-slots are designed for screws sized M3 to M8. Also for series 8 the focus is on functionality of modular design principle.