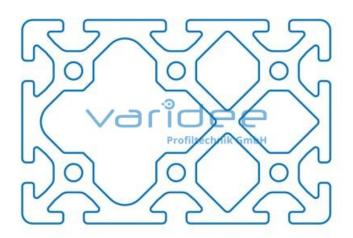

## Profile 8 120x80 heavy (6 meters)

Reference: P8-120x80-S-S6

Material: Aluminum, EN AW 6063 T66 Surface: anodized, A6, C0 Color: natural color max. tensile load groove flanks: 5000 N A = 40.05 cm<sup>2</sup>, W<sub>x</sub> = 68.71 cm<sup>3</sup>, W<sub>y</sub> = 92.72 cm<sup>3</sup>, I<sub>x</sub> = 274.86 cm<sup>4</sup>, I<sub>y</sub> = 574.86 cm<sup>4</sup>, I<sub>t</sub> = 255.63 cm<sup>4</sup> Length: 6000 mm m = 10.81 kg/m

Series 8 is suitable for all types of constructions and applications. Different profile types and sizes help to optimally manage the use of materials. The T-slots are designed for screws sized M3 to M8. Also for series 8 the focus is on functionality of modular design principle.