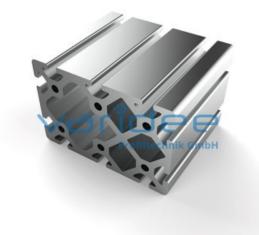

## Profile 8 120x80 heavy (6 meters)

Reference: P8-120x80-S-S6

Material: Aluminum, EN AW 6063 T66 Surface: anodized, A6, C0 Color: natural color max. tensile load groove flanks: 5000 N A = 40.05 cm<sup>2</sup>, W<sub>x</sub> = 68.71 cm<sup>3</sup>, W<sub>y</sub> = 92.72 cm<sup>3</sup>, I<sub>x</sub> = 274.86 cm<sup>4</sup>, I<sub>y</sub> = 574.86 cm<sup>4</sup>, I<sub>t</sub> = 255.63 cm<sup>4</sup> Length: 6000 mm m = 10.81 kg/m

Series 8 is suitable for all types of constructions and applications. Different profile types and sizes help to optimally manage the use of materials. The T-slots are designed for screws sized M3 to M8. Also for series 8 the focus is on functionality of modular design principle.