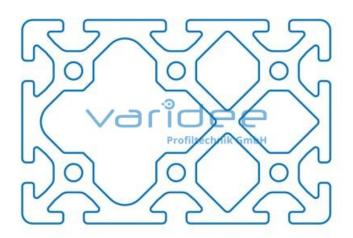

## Profile 8 120x80 heavy (3 meters)

Reference: P8-120x80-S-S3

Material: Aluminum, EN AW 6063 T66 Surface: anodized, A6, C0 Color: natural color max. tensile load groove flanks: 5000 N A = 40.05 cm<sup>2</sup>, W<sub>x</sub> = 68.71 cm<sup>3</sup>, W<sub>y</sub> = 92.72 cm<sup>3</sup>, I<sub>x</sub> = 274.86 cm<sup>4</sup>, I<sub>y</sub> = 574.86 cm<sup>4</sup>, I<sub>t</sub> = 255.63 cm<sup>4</sup> Length: 3000 mm m = 10.81 kg/m

Series 8 is suitable for all types of constructions and applications. Different profile types and sizes help to optimally manage the use of materials. The T-slots are designed for screws sized M3 to M8. Also for series 8 the focus is on functionality of modular design principle.