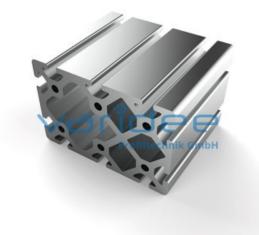

## Profile 8 120x80 heavy (3 meters)

Reference: P8-120x80-S-S3

Material: Aluminum, EN AW 6063 T66 Surface: anodized, A6, C0 Color: natural color max. tensile load groove flanks: 5000 N A = 40.05 cm<sup>2</sup>, W<sub>x</sub> = 68.71 cm<sup>3</sup>, W<sub>y</sub> = 92.72 cm<sup>3</sup>, I<sub>x</sub> = 274.86 cm<sup>4</sup>, I<sub>y</sub> = 574.86 cm<sup>4</sup>, I<sub>t</sub> = 255.63 cm<sup>4</sup> Length: 3000 mm m = 10.81 kg/m

Series 8 is suitable for all types of constructions and applications. Different profile types and sizes help to optimally manage the use of materials. The T-slots are designed for screws sized M3 to M8. Also for series 8 the focus is on functionality of modular design principle.