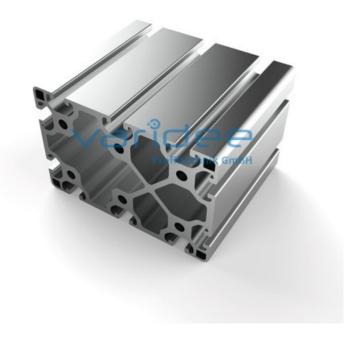

## DATA SHEET

Profile 8 120x80 light (cut)

Reference: P8-120x80-L-Z

Material: Aluminum, EN AW 6063 T66

Surface: anodized, A6, C0

Color: natural color

max. tensile load groove flanks: 2500 N A = 30.13 cm<sup>2</sup>,  $W_x = 50.47$  cm<sup>3</sup>,  $W_y = 68.34$  cm<sup>3</sup>,  $I_x = 201.89$  cm<sup>4</sup>,  $I_y = 421.67$  cm<sup>4</sup>,  $I_t =$ 

128.39 cm<sup>4</sup>

Cut max.: 6000 mm Saw Cut Type D m = 8.148 kg/m

Telefon: +49 84 63 603 63-0

Fax: +49 84 63 603 63-11

Series 8 is suitable for all types of constructions and applications. Different profile types and sizes help to optimally manage the use of materials. The T-slots are designed for screws sized M3 to M8. Also for series 8 the focus is on functionality of modular design principle.