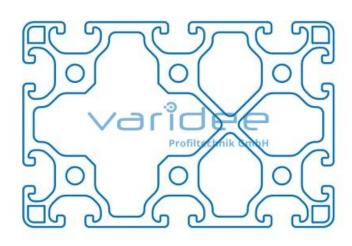

## DATA SHEET

Profile 8 120x80 light (cut)

Reference: P8-120x80-L-Z

Material: Aluminum, EN AW 6063 T66

Surface: anodized, A6, C0

Color: natural color

max. tensile load groove flanks: 2500 N A = 30.13 cm<sup>2</sup>,  $W_x = 50.47$  cm<sup>3</sup>,  $W_y = 68.34$  cm<sup>3</sup>,  $I_x = 201.89$  cm<sup>4</sup>,  $I_y = 421.67$  cm<sup>4</sup>,  $I_t =$ 

128.39 cm<sup>4</sup>

Cut max.: 6000 mm Saw Cut Type D m = 8.148 kg/m

Telefon: +49 84 63 603 63-0

Fax: +49 84 63 603 63-11

Series 8 is suitable for all types of constructions and applications. Different profile types and sizes help to optimally manage the use of materials. The T-slots are designed for screws sized M3 to M8. Also for series 8 the focus is on functionality of modular design principle.