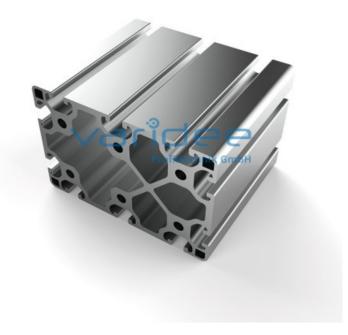

## **DATA SHEET**

Profile 8 120x80 light (6 meters)

Reference: P8-120x80-L-S6

Material: Aluminum, EN AW 6063 T66

Surface: anodized, A6, C0

Color: natural color

max. tensile load groove flanks: 2500 N A = 30.13 cm<sup>2</sup>,  $W_x = 50.47$  cm<sup>3</sup>,  $W_y = 68.34$  cm<sup>3</sup>,  $I_x = 201.89$  cm<sup>4</sup>,  $I_y = 421.67$  cm<sup>4</sup>,  $I_t =$ 

128.39 cm<sup>4</sup>

Length: 6000 mm m = 8.148 kg/m

Series 8 is suitable for all types of constructions and applications. Different profile types and sizes help to optimally manage the use of materials. The T-slots are designed for screws sized M3 to M8. Also for series 8 the focus is on functionality of modular design principle.