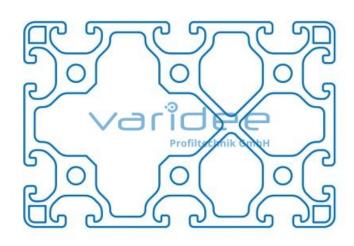

## **DATA SHEET**

Profile 8 120x80 light (6 meters)

Reference: P8-120x80-L-S6

Material: Aluminum, EN AW 6063 T66

Surface: anodized, A6, C0

Color: natural color

max. tensile load groove flanks: 2500 N A = 30.13 cm<sup>2</sup>,  $W_x = 50.47$  cm<sup>3</sup>,  $W_y = 68.34$  cm<sup>3</sup>,  $I_x = 201.89$  cm<sup>4</sup>,  $I_y = 421.67$  cm<sup>4</sup>,  $I_t =$ 

128.39 cm<sup>4</sup>

Length: 6000 mm m = 8.148 kg/m

Series 8 is suitable for all types of constructions and applications. Different profile types and sizes help to optimally manage the use of materials. The T-slots are designed for screws sized M3 to M8. Also for series 8 the focus is on functionality of modular design principle.