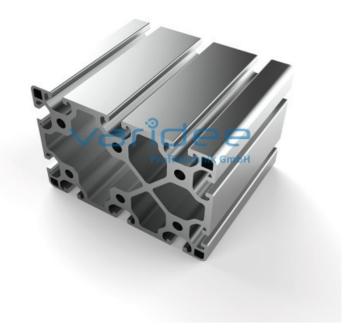

## **DATA SHEET**

Profile 8 120x80 light (3 meters)

Reference: P8-120x80-L-S3

Material: Aluminum, EN AW 6063 T66

Surface: anodized, A6, C0

Telefon: +49 84 63 603 63-0

Fax: +49 84 63 603 63-11

Color: natural color

max. tensile load groove flanks: 2500 N A = 30.13 cm<sup>2</sup>,  $W_x$  = 50.47 cm<sup>3</sup>,  $W_y$  = 68.34 cm<sup>3</sup>,  $I_x$  = 201.89 cm<sup>4</sup>,  $I_y$  = 421.67 cm<sup>4</sup>,  $I_t$  =

128.39 cm<sup>4</sup>

Length: 3000 mm m = 8.148 kg/m

Series 8 is suitable for all types of constructions and applications. Different profile types and sizes help to optimally manage the use of materials. The T-slots are designed for screws sized M3 to M8. Also for series 8 the focus is on functionality of modular design principle.