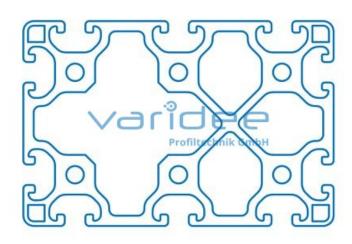

## **DATA SHEET**

Profile 8 120x80 light (3 meters)

Reference: P8-120x80-L-S3

Material: Aluminum, EN AW 6063 T66

Surface: anodized, A6, C0

Telefon: +49 84 63 603 63-0

Fax: +49 84 63 603 63-11

Color: natural color

max. tensile load groove flanks: 2500 N A = 30.13 cm<sup>2</sup>,  $W_x$  = 50.47 cm<sup>3</sup>,  $W_y$  = 68.34 cm<sup>3</sup>,  $I_x$  = 201.89 cm<sup>4</sup>,  $I_y$  = 421.67 cm<sup>4</sup>,  $I_t$  =

128.39 cm<sup>4</sup>

Length: 3000 mm m = 8.148 kg/m

Series 8 is suitable for all types of constructions and applications. Different profile types and sizes help to optimally manage the use of materials. The T-slots are designed for screws sized M3 to M8. Also for series 8 the focus is on functionality of modular design principle.