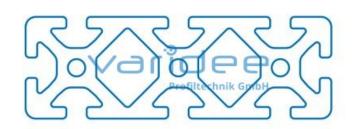

max. tensile load groove flanks: 5000 N

A = 24.38 cm<sup>2</sup>,  $W_x = 19.9$  cm<sup>3</sup>,  $W_y = 53.77$  cm<sup>3</sup>,  $I_x = 39.8$  cm<sup>4</sup>,  $I_y = 322.66$  cm<sup>4</sup>,  $I_t = 35.15$  cm<sup>4</sup>

Cut max.: 6000 mm Saw Cut Type C m = 6.664 kg/m

Series 8 is suitable for all types of constructions and applications. Different profile types and sizes help to optimally manage the use of materials. The T-slots are designed for screws sized M3 to M8. Also for series 8 the focus is on functionality of modular design principle.