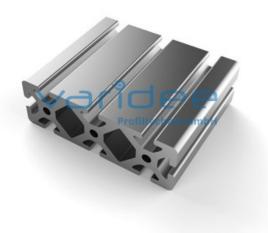

## **DATA SHEET**

Profile 8 120x40 heavy (cut)

Reference: P8-120x40-S-Z

Material: Aluminum, EN AW 6063 T66

Surface: anodized, A6, C0

Telefon: +49 84 63 603 63-0

Fax: +49 84 63 603 63-11

Color: natural color

Cut max.: 6000 mm Saw Cut Type C m = 6.664 kg/m

Series 8 is suitable for all types of constructions and applications. Different profile types and sizes help to optimally manage the use of materials. The T-slots are designed for screws sized M3 to M8. Also for series 8 the focus is on functionality of modular design principle.