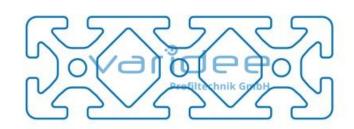

max. tensile load groove flanks: 5000 N

A = 24.38 cm<sup>2</sup>, W<sub>x</sub> = 19.9 cm<sup>3</sup>, W<sub>y</sub> = 53.77 cm<sup>3</sup>,  $I_x$  = 39.8 cm<sup>4</sup>,  $I_y$  = 322.66 cm<sup>4</sup>,  $I_t$  = 35.15 cm<sup>4</sup>

Length: 6000 mm m = 6.664 kg/m

Series 8 is suitable for all types of constructions and applications. Different profile types and sizes help to optimally manage the use of materials. The T-slots are designed for screws sized M3 to M8. Also for series 8 the focus is on functionality of modular design principle.