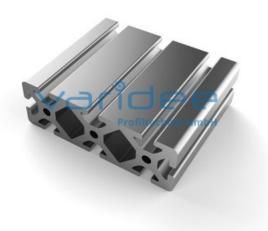

## **DATA SHEET**

Profile 8 120x40 heavy (6 meters)

Reference: P8-120x40-S-S6

Material: Aluminum, EN AW 6063 T66

Surface: anodized, A6, C0

Telefon: +49 84 63 603 63-0

Fax: +49 84 63 603 63-11

Color: natural color

max. tensile load groove flanks: 5000 N

A = 24.38 cm<sup>2</sup>, W<sub>x</sub> = 19.9 cm<sup>3</sup>, W<sub>y</sub> = 53.77 cm<sup>3</sup>,  $I_x$  = 39.8 cm<sup>4</sup>,  $I_y$  = 322.66 cm<sup>4</sup>,  $I_t$  = 35.15 cm<sup>4</sup>

Length: 6000 mm m = 6.664 kg/m

Series 8 is suitable for all types of constructions and applications. Different profile types and sizes help to optimally manage the use of materials. The T-slots are designed for screws sized M3 to M8. Also for series 8 the focus is on functionality of modular design principle.