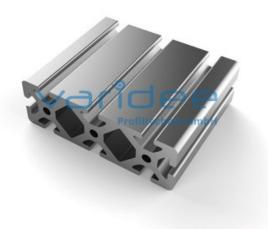

## **DATA SHEET**

Profile 8 120x40 heavy (3 meters)

Reference: P8-120x40-S-S3

Material: Aluminum, EN AW 6063 T66

Surface: anodized, A6, C0

Telefon: +49 84 63 603 63-0

Fax: +49 84 63 603 63-11

Color: natural color

max. tensile load groove flanks: 5000 N

A = 24.38 cm<sup>2</sup>, W<sub>x</sub> = 19.9 cm<sup>3</sup>, W<sub>y</sub> = 53.77 cm<sup>3</sup>,  $I_x$  = 39.8 cm<sup>4</sup>,  $I_y$  = 322.66 cm<sup>4</sup>,  $I_t$  = 35.15 cm<sup>4</sup>

Length: 3000 mm m = 6.664 kg/m

Series 8 is suitable for all types of constructions and applications. Different profile types and sizes help to optimally manage the use of materials. The T-slots are designed for screws sized M3 to M8. Also for series 8 the focus is on functionality of modular design principle.