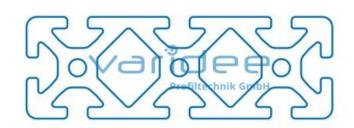

## **DATA SHEET**

Profile 8 120x40 heavy (3 meters)

Reference: P8-120x40-S-S3

Material: Aluminum, EN AW 6063 T66

Surface: anodized, A6, C0

Telefon: +49 84 63 603 63-0

Fax: +49 84 63 603 63-11

Color: natural color

max. tensile load groove flanks: 5000 N

A = 24.38 cm<sup>2</sup>, W<sub>x</sub> = 19.9 cm<sup>3</sup>, W<sub>y</sub> = 53.77 cm<sup>3</sup>,  $I_x$  = 39.8 cm<sup>4</sup>,  $I_y$  = 322.66 cm<sup>4</sup>,  $I_t$  = 35.15 cm<sup>4</sup>

Length: 3000 mm m = 6.664 kg/m

Series 8 is suitable for all types of constructions and applications. Different profile types and sizes help to optimally manage the use of materials. The T-slots are designed for screws sized M3 to M8. Also for series 8 the focus is on functionality of modular design principle.