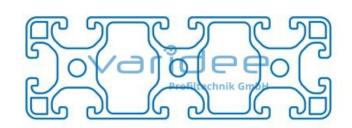

## **DATA SHEET**

Profile 8 120x40 light (cut)

Reference: P8-120x40-L-Z

Material: Aluminum, EN AW 6063 T66

Surface: anodized, A6, C0

Color: natural color

max. tensile load groove flanks: 2500 N A = 16.12 cm<sup>2</sup>, W<sub>x</sub> = 12.11 cm<sup>3</sup>, W<sub>y</sub> = 36.76 cm<sup>3</sup>, I<sub>x</sub> = 24.22 cm<sup>4</sup>, I<sub>y</sub> = 220.54 cm<sup>4</sup>, I<sub>t</sub> = 18.14

cm<sup>4</sup>

Cut max.: 6000 mm Saw Cut Type C m = 4.408 kg/m

Series 8 is suitable for all types of constructions and applications. Different profile types and sizes help to optimally manage the use of materials. The T-slots are designed for screws sized M3 to M8. Also for series 8 the focus is on functionality of modular design principle.