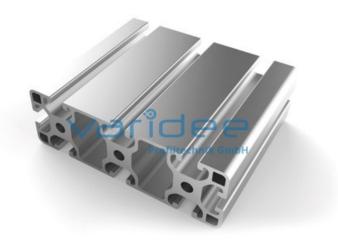

## **DATA SHEET**

Profile 8 120x40 light (cut)

Reference: P8-120x40-L-Z

Material: Aluminum, EN AW 6063 T66

Surface: anodized, A6, C0

Color: natural color

max. tensile load groove flanks: 2500 N A = 16.12 cm<sup>2</sup>, W<sub>x</sub> = 12.11 cm<sup>3</sup>, W<sub>y</sub> = 36.76 cm<sup>3</sup>, I<sub>x</sub> = 24.22 cm<sup>4</sup>, I<sub>y</sub> = 220.54 cm<sup>4</sup>, I<sub>t</sub> = 18.14

cm<sup>4</sup>

Cut max.: 6000 mm Saw Cut Type C m = 4.408 kg/m

Series 8 is suitable for all types of constructions and applications. Different profile types and sizes help to optimally manage the use of materials. The T-slots are designed for screws sized M3 to M8. Also for series 8 the focus is on functionality of modular design principle.