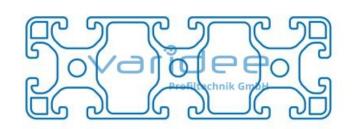

## **DATA SHEET**

Profile 8 120x40 light (6 meters)

Reference: P8-120x40-L-S6

Material: Aluminum, EN AW 6063 T66

Surface: anodized, A6, C0

Color: natural color

max. tensile load groove flanks: 2500 N A = 16.12 cm<sup>2</sup>, W<sub>x</sub> = 12.11 cm<sup>3</sup>, W<sub>y</sub> = 36.76 cm<sup>3</sup>, I<sub>x</sub> = 24.22 cm<sup>4</sup>, I<sub>y</sub> = 220.54 cm<sup>4</sup>, I<sub>t</sub> = 18.14

Length: 6000 mm m = 4.408 kg/m

Series 8 is suitable for all types of constructions and applications. Different profile types and sizes help to optimally manage the use of materials. The T-slots are designed for screws sized M3 to M8. Also for series 8 the focus is on functionality of modular design principle.