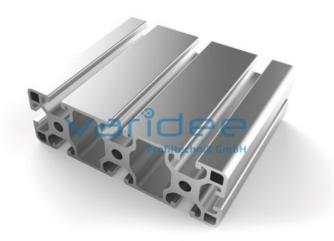

## **DATA SHEET**

Profile 8 120x40 light (6 meters)

Reference: P8-120x40-L-S6

Material: Aluminum, EN AW 6063 T66

Surface: anodized, A6, C0

Color: natural color

max. tensile load groove flanks: 2500 N A = 16.12 cm<sup>2</sup>, W<sub>x</sub> = 12.11 cm<sup>3</sup>, W<sub>y</sub> = 36.76 cm<sup>3</sup>, I<sub>x</sub> = 24.22 cm<sup>4</sup>, I<sub>y</sub> = 220.54 cm<sup>4</sup>, I<sub>t</sub> = 18.14

Length: 6000 mm m = 4.408 kg/m

Series 8 is suitable for all types of constructions and applications. Different profile types and sizes help to optimally manage the use of materials. The T-slots are designed for screws sized M3 to M8. Also for series 8 the focus is on functionality of modular design principle.