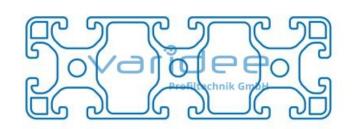

## **DATA SHEET**

Profile 8 120x40 light (3 meters)

Reference: P8-120x40-L-S3

Material: Aluminum, EN AW 6063 T66

Surface: anodized, A6, C0

Telefon: +49 84 63 603 63-0

Fax: +49 84 63 603 63-11

Color: natural color

max. tensile load groove flanks: 2500 N A = 16.12 cm<sup>2</sup>,  $W_x$  = 12.11 cm<sup>3</sup>,  $W_y$  = 36.76 cm<sup>3</sup>,  $I_x$  = 24.22 cm<sup>4</sup>,  $I_y$  = 220.54 cm<sup>4</sup>,  $I_t$  = 18.14

cmำ

Length: 3000 mm m = 4.408 kg/m

Series 8 is suitable for all types of constructions and applications. Different profile types and sizes help to optimally manage the use of materials. The T-slots are designed for screws sized M3 to M8. Also for series 8 the focus is on functionality of modular design principle.