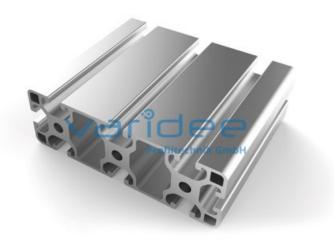

## **DATA SHEET**

Profile 8 120x40 light (3 meters)

Reference: P8-120x40-L-S3

Material: Aluminum, EN AW 6063 T66

Surface: anodized, A6, C0

Telefon: +49 84 63 603 63-0

Fax: +49 84 63 603 63-11

Color: natural color

max. tensile load groove flanks: 2500 N A = 16.12 cm<sup>2</sup>,  $W_x$  = 12.11 cm<sup>3</sup>,  $W_y$  = 36.76 cm<sup>3</sup>,  $I_x$  = 24.22 cm<sup>4</sup>,  $I_y$  = 220.54 cm<sup>4</sup>,  $I_t$  = 18.14

cmำ

Length: 3000 mm m = 4.408 kg/m

Series 8 is suitable for all types of constructions and applications. Different profile types and sizes help to optimally manage the use of materials. The T-slots are designed for screws sized M3 to M8. Also for series 8 the focus is on functionality of modular design principle.