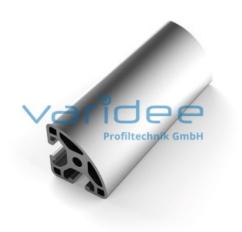

## **DATA SHEET**

Profile 6 R30-90° light (cut)

Reference: P6-R30-90-L-Z

Material: Aluminum, EN AW 6063 T66

Surface: anodized, A6, C0

Color: natural color

max. tensile load groove flanks: 500 N

A = 3.07 cm<sup>2</sup>, W<sub>x</sub> = 1.32 cm<sup>3</sup>, W<sub>y</sub> = 1.32 cm<sup>3</sup>, I<sub>x</sub> = 2.16 cm<sup>4</sup>, I<sub>y</sub> = 2.16 cm<sup>4</sup>, I<sub>t</sub> = 0.83 cm<sup>4</sup>

Cut max.: 3000 mm Saw Cut Type B m = 0.83 kg/m

Series 6 makes weight-optimized constructions possible. The T-slots are designed for screws sized M3 to M6. Also for series 6 the focus is on functionality of modular design principle.