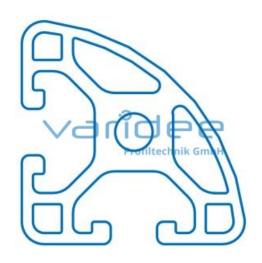

## **DATA SHEET**

Profile 6 R30-90° light (cut)

Reference: P6-R30-90-L-Z

Material: Aluminum, EN AW 6063 T66

Surface: anodized, A6, C0

Color: natural color

max. tensile load groove flanks: 500 N

A = 3.07 cm<sup>2</sup>, W<sub>x</sub> = 1.32 cm<sup>3</sup>, W<sub>y</sub> = 1.32 cm<sup>3</sup>, I<sub>x</sub> = 2.16 cm<sup>4</sup>, I<sub>y</sub> = 2.16 cm<sup>4</sup>, I<sub>t</sub> = 0.83 cm<sup>4</sup>

Cut max.: 3000 mm Saw Cut Type B m = 0.83 kg/m

Series 6 makes weight-optimized constructions possible. The T-slots are designed for screws sized M3 to M6. Also for series 6 the focus is on functionality of modular design principle.