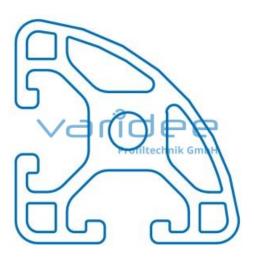

## **DATA SHEET**

Profile 6 R30-90° light (3 meters)

Reference: P6-R30-90-L-S3

Material: Aluminum, EN AW 6063 T66 Surface: anodized, A6, C0 Color: natural color max. tensile load groove flanks: 500 N A =  $3.07 \text{ cm}^2$ , W<sub>x</sub> =  $1.32 \text{ cm}^3$ , W<sub>y</sub> =  $1.32 \text{ cm}^3$ , I<sub>x</sub> =  $2.16 \text{ cm}^4$ , I<sub>y</sub> =  $2.16 \text{ cm}^4$ , I<sub>t</sub> =  $0.83 \text{ cm}^4$ Length: 3000 mmm = 0.83 kg/m