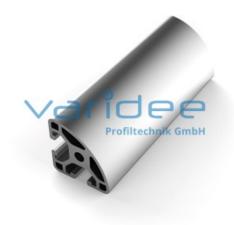

## **DATA SHEET**

Profile 6 R30-90° light (3 meters)

Reference: P6-R30-90-L-S3

Material: Aluminum, EN AW 6063 T66 Surface: anodized, A6, C0 Color: natural color max. tensile load groove flanks: 500 N A =  $3.07 \text{ cm}^2$ , W<sub>x</sub> =  $1.32 \text{ cm}^3$ , W<sub>y</sub> =  $1.32 \text{ cm}^3$ , I<sub>x</sub> =  $2.16 \text{ cm}^4$ , I<sub>y</sub> =  $2.16 \text{ cm}^4$ , I<sub>t</sub> =  $0.83 \text{ cm}^4$ Length: 3000 mmm = 0.83 kg/m