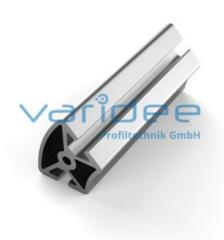

## **DATA SHEET**

Profile 6 R30/60-45° (cut)

Reference: P6-R30/60-45-Z

Material: Aluminum, EN AW 6063 T66

Surface: anodized, A6, C0

Telefon: +49 84 63 603 63-0

Fax: +49 84 63 603 63-11

Color: natural color

max. tensile load groove flanks: 1750 N

A =  $4.52 \text{ cm}^2$ , W<sub>x</sub> =  $2.42 \text{ cm}^3$ , W<sub>y</sub> =  $2.31 \text{ cm}^3$ , I<sub>x</sub> =  $5.81 \text{ cm}^4$ , I<sub>y</sub> =  $4.15 \text{ cm}^4$ , I<sub>t</sub> =  $3.93 \text{ cm}^4$ 

Cut max.: 6000 mm Saw Cut Type B m = 1.184 kg/m

Series 6 makes weight-optimized constructions possible. The T-slots are designed for screws sized M3 to M6. Also for series 6 the focus is on functionality of modular design principle.