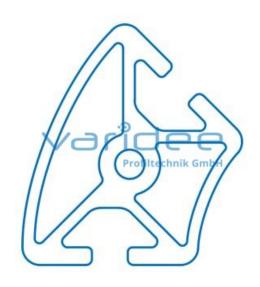

## **DATA SHEET**

Profile 6 R30/60-45° (cut)

Reference: P6-R30/60-45-Z

Material: Aluminum, EN AW 6063 T66

Surface: anodized, A6, C0

Telefon: +49 84 63 603 63-0

Fax: +49 84 63 603 63-11

Color: natural color

max. tensile load groove flanks: 1750 N

A =  $4.52 \text{ cm}^2$ , W<sub>x</sub> =  $2.42 \text{ cm}^3$ , W<sub>y</sub> =  $2.31 \text{ cm}^3$ , I<sub>x</sub> =  $5.81 \text{ cm}^4$ , I<sub>y</sub> =  $4.15 \text{ cm}^4$ , I<sub>t</sub> =  $3.93 \text{ cm}^4$ 

Cut max.: 6000 mm Saw Cut Type B m = 1.184 kg/m

Series 6 makes weight-optimized constructions possible. The T-slots are designed for screws sized M3 to M6. Also for series 6 the focus is on functionality of modular design principle.