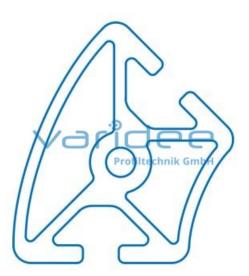

## **DATA SHEET**

Profile 6 R30/60-45° (6 meters)

Reference: P6-R30/60-45-S6

Material: Aluminum, EN AW 6063 T66 Surface: anodized, A6, C0 Color: natural color max. tensile load groove flanks: 1750 N A = 4.52 cm<sup>2</sup>,  $W_x = 2.42 \text{ cm}^3$ ,  $W_y = 2.31 \text{ cm}^3$ ,  $I_x = 5.81 \text{ cm}^4$ ,  $I_y = 4.15 \text{ cm}^4$ ,  $I_t = 3.93 \text{ cm}^4$ Length: 6000 mm m = 1.184 kg/m