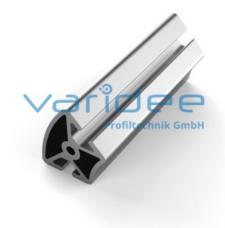

## **DATA SHEET**

Profile 6 R30/60-45° (6 meters)

Reference: P6-R30/60-45-S6

Material: Aluminum, EN AW 6063 T66 Surface: anodized, A6, C0 Color: natural color max. tensile load groove flanks: 1750 N A = 4.52 cm<sup>2</sup>,  $W_x = 2.42 \text{ cm}^3$ ,  $W_y = 2.31 \text{ cm}^3$ ,  $I_x = 5.81 \text{ cm}^4$ ,  $I_y = 4.15 \text{ cm}^4$ ,  $I_t = 3.93 \text{ cm}^4$ Length: 6000 mm m = 1.184 kg/m