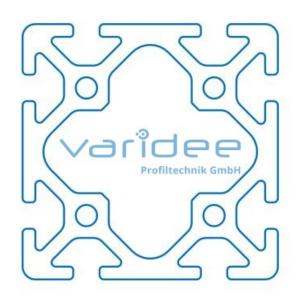

## **DATA SHEET**

Profile 6 60x60 heavy (cut)

Reference: P6-60x60-S-Z

Material: Aluminum, EN AW 6063 T66

Surface: anodized, A6, C0

Color: natural color

max. tensile load groove flanks: 1750 N A = 13.33 cm<sup>2</sup>,  $W_x$  = 17.91 cm<sup>3</sup>,  $W_y$  = 17.91 cm<sup>3</sup>,  $V_y$  = 17.91 cm<sup>4</sup>,  $V_y$  = 53.76 cm<sup>4</sup>,  $V_y$  = 53.76 cm<sup>4</sup>,  $V_y$  = 17.91

cm<sup>4</sup>

Cut max.: 6000 mm Saw Cut Type B m = 3.61 kg/m

Series 6 makes weight-optimized constructions possible. The T-slots are designed for screws sized M3 to M6. Also for series 6 the focus is on functionality of modular design principle.