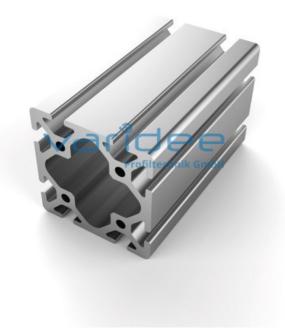

## **DATA SHEET**

Profile 6 60x60 heavy (cut)

Reference: P6-60x60-S-Z

Material: Aluminum, EN AW 6063 T66

Surface: anodized, A6, C0

Color: natural color

max. tensile load groove flanks: 1750 N A = 13.33 cm<sup>2</sup>,  $W_x$  = 17.91 cm<sup>3</sup>,  $W_y$  = 17.91 cm<sup>3</sup>,  $V_y$  = 17.91 cm<sup>4</sup>,  $V_y$  = 53.76 cm<sup>4</sup>,  $V_y$  = 53.76 cm<sup>4</sup>,  $V_y$  = 17.91

cm<sup>4</sup>

Cut max.: 6000 mm Saw Cut Type B m = 3.61 kg/m

Series 6 makes weight-optimized constructions possible. The T-slots are designed for screws sized M3 to M6. Also for series 6 the focus is on functionality of modular design principle.