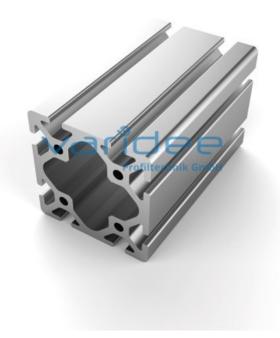

## **DATA SHEET**

Profile 6 60x60 heavy (6 meters)

Reference: P6-60x60-S-S6

Material: Aluminum, EN AW 6063 T66

Surface: anodized, A6, C0

Color: natural color

max. tensile load groove flanks: 1750 N A = 13.33 cm<sup>2</sup>,  $W_x$  = 17.91 cm<sup>3</sup>,  $W_y$  = 17.91 cm<sup>3</sup>,  $V_y$  = 17.91 cm<sup>4</sup>,  $V_y$  = 53.76 cm<sup>4</sup>,  $V_y$  = 53.76 cm<sup>4</sup>,  $V_y$  = 17.91

วฑา

Length: 6000 mmm = 3.61 kg/m

Series 6 makes weight-optimized constructions possible. The T-slots are designed for screws sized M3 to M6. Also for series 6 the focus is on functionality of modular design principle.