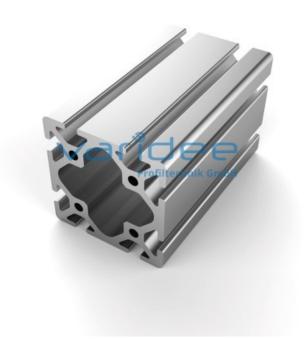

## **DATA SHEET**

Profile 6 60x60 heavy (3 meters)

Reference: P6-60x60-S-S3

Material: Aluminum, EN AW 6063 T66 Surface: anodized, A6, C0 Color: natural color max. tensile load groove flanks: 1750 N A = 13.33 cm<sup>2</sup>,  $W_x = 17.91$  cm<sup>3</sup>,  $W_y = 17.91$ cm<sup>3</sup>,  $I_x = 53.76$  cm<sup>4</sup>,  $I_y = 53.76$  cm<sup>4</sup>,  $I_t = 29.27$ cm<sup>4</sup> Length: 3000 mm m = 3.61 kg/m

Series 6 makes weight-optimized constructions possible. The T-slots are designed for screws sized M3 to M6. Also for series 6 the focus is on functionality of modular design principle.

Industriestraße 31 91171 Greding www.varidee.de info@varidee.de Telefon: +49 84 63 603 63-0 Fax: +49 84 63 603 63-11