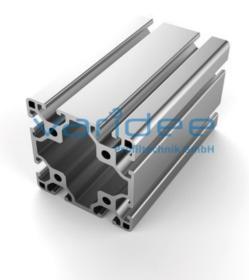

## **DATA SHEET**

Profile 6 60x60 light (cut)

Reference: P6-60x60-L-Z

Material: Aluminum, EN AW 6063 T66

Surface: anodized, A6, C0

Color: natural color

max. tensile load groove flanks: 500 N A = 10.01 cm<sup>2</sup>, W<sub>x</sub> = 13.14 cm<sup>3</sup>, W<sub>y</sub> = 13.14 cm<sup>3</sup>, I<sub>x</sub> = 39.49 cm<sup>4</sup>, I<sub>y</sub> = 39.49 cm<sup>4</sup>, I<sub>t</sub> = 20.43

cm<sup>4</sup>

Cut max.: 6000 mm Saw Cut Type B m = 2.70 kg/m

Series 6 makes weight-optimized constructions possible. The T-slots are designed for screws sized M3 to M6. Also for series 6 the focus is on functionality of modular design principle.