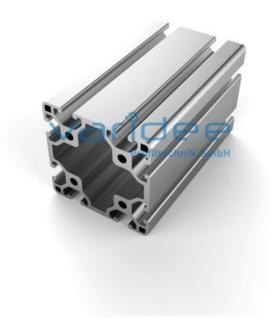

## Profile 6 60x60 light (3 meters)

Reference: P6-60x60-L-S3

Material: Aluminum, EN AW 6063 T66 Surface: anodized, A6, C0 Color: natural color max. tensile load groove flanks: 500 N A = 10.01 cm<sup>2</sup>, W<sub>x</sub> = 13.14 cm<sup>3</sup>, W<sub>y</sub> = 13.14 cm<sup>3</sup>, I<sub>x</sub> = 39.49 cm<sup>4</sup>, I<sub>y</sub> = 39.49 cm<sup>4</sup>, I<sub>t</sub> = 20.43 cm<sup>4</sup> Length: 3000 mm m = 2.70 kg/m

Series 6 makes weight-optimized constructions possible. The T-slots are designed for screws sized M3 to M6. Also for series 6 the focus is on functionality of modular design principle.

Industriestraße 31 91171 Greding www.varidee.de info@varidee.de Telefon: +49 84 63 603 63-0 Fax: +49 84 63 603 63-11