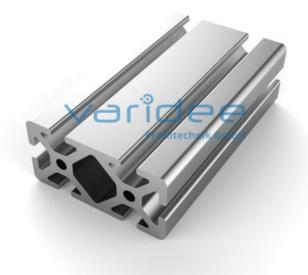

## **DATA SHEET**

Profile 6 60x30 heavy (cut)

Reference: P6-60x30-S-Z

Material: Aluminum, EN AW 6063 T66

Surface: anodized, A6, C0

Telefon: +49 84 63 603 63-0

Fax: +49 84 63 603 63-11

Color: natural color

max. tensile load groove flanks: 1750 N

A = 8.47 cm<sup>2</sup>,  $W_x = 5.28$  cm<sup>3</sup>,  $W_y = 9.77$  cm<sup>3</sup>,  $I_x = 7.94$  cm<sup>4</sup>,  $I_y = 29.32$  cm<sup>4</sup>,  $I_t = 4.81$  cm<sup>4</sup>

Cut max.: 6000 mm Saw Cut Type B m = 2.29 kg/m

Series 6 makes weight-optimized constructions possible. The T-slots are designed for screws sized M3 to M6. Also for series 6 the focus is on functionality of modular design principle.