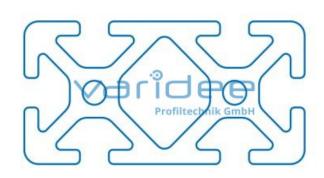

max. tensile load groove flanks: 1750 N

A = 8.47 cm<sup>2</sup>,  $W_x = 5.28$  cm<sup>3</sup>,  $W_y = 9.77$  cm<sup>3</sup>,  $I_x = 7.94$  cm<sup>4</sup>,  $I_y = 29.32$  cm<sup>4</sup>,  $I_t = 4.81$  cm<sup>4</sup>

Cut max.: 6000 mm Saw Cut Type B m = 2.29 kg/m

Series 6 makes weight-optimized constructions possible. The T-slots are designed for screws sized M3 to M6. Also for series 6 the focus is on functionality of modular design principle.