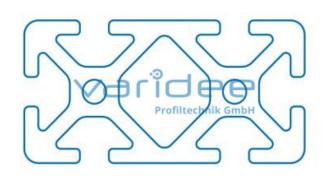

max. tensile load groove flanks: 1750 N

A = 8.47 cm<sup>2</sup>,  $W_x = 5.28$  cm<sup>3</sup>,  $W_y = 9.77$  cm<sup>3</sup>,  $I_x = 7.94$  cm<sup>4</sup>,  $I_y = 29.32$  cm<sup>4</sup>,  $I_t = 4.81$  cm<sup>4</sup>

Length: 3000 mm m = 2.29 kg/m

Series 6 makes weight-optimized constructions possible. The T-slots are designed for screws sized M3 to M6. Also for series 6 the focus is on functionality of modular design principle.