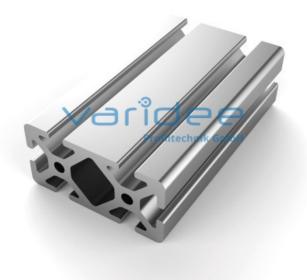

## **DATA SHEET**

Profile 6 60x30 heavy (3 meters)

Reference: P6-60x30-S-S3

Material: Aluminum, EN AW 6063 T66

Surface: anodized, A6, C0

Telefon: +49 84 63 603 63-0

Fax: +49 84 63 603 63-11

Color: natural color

max. tensile load groove flanks: 1750 N

A = 8.47 cm<sup>2</sup>,  $W_x = 5.28$  cm<sup>3</sup>,  $W_y = 9.77$  cm<sup>3</sup>,  $I_x = 7.94$  cm<sup>4</sup>,  $I_y = 29.32$  cm<sup>4</sup>,  $I_t = 4.81$  cm<sup>4</sup>

Length: 3000 mm m = 2.29 kg/m

Series 6 makes weight-optimized constructions possible. The T-slots are designed for screws sized M3 to M6. Also for series 6 the focus is on functionality of modular design principle.