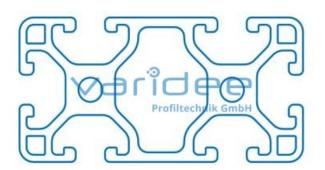

## **DATA SHEET**

Profile 6 60x30 light (cut)

Reference: P6-60x30-L-Z

Material: Aluminum, EN AW 6063 T66 Surface: anodized, A6, C0 Color: natural color max. tensile load groove flanks: 500 N A = 6.13 cm<sup>2</sup>, W<sub>x</sub> = 3.71 cm<sup>3</sup>, W<sub>y</sub> = 7.08 cm<sup>3</sup>, I<sub>x</sub> = 5.55 cm<sup>4</sup>, I<sub>y</sub> = 21.24 cm<sup>4</sup>, I<sub>t</sub> = 3.02 cm<sup>4</sup> Cut max.: 6000 mm Saw Cut Type B m = 1.671 kg/m

Series 6 makes weight-optimized constructions possible. The T-slots are designed for screws sized M3 to M6. Also for series 6 the focus is on functionality of modular design principle.

Industriestraße 31 91171 Greding www.varidee.de info@varidee.de Telefon: +49 84 63 603 63-0 Fax: +49 84 63 603 63-11