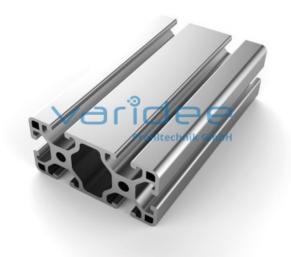

## **DATA SHEET**

Profile 6 60x30 light (cut)

Reference: P6-60x30-L-Z

Material: Aluminum, EN AW 6063 T66 Surface: anodized, A6, C0 Color: natural color max. tensile load groove flanks: 500 N A = 6.13 cm<sup>2</sup>, W<sub>x</sub> = 3.71 cm<sup>3</sup>, W<sub>y</sub> = 7.08 cm<sup>3</sup>, I<sub>x</sub> = 5.55 cm<sup>4</sup>, I<sub>y</sub> = 21.24 cm<sup>4</sup>, I<sub>t</sub> = 3.02 cm<sup>4</sup> Cut max.: 6000 mm Saw Cut Type B m = 1.671 kg/m

Series 6 makes weight-optimized constructions possible. The T-slots are designed for screws sized M3 to M6. Also for series 6 the focus is on functionality of modular design principle.

Industriestraße 31 91171 Greding www.varidee.de info@varidee.de Telefon: +49 84 63 603 63-0 Fax: +49 84 63 603 63-11