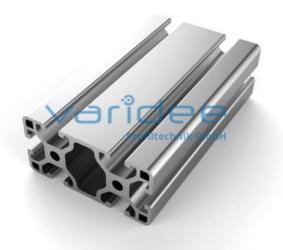

## **DATA SHEET**

Profile 6 60x30 light (6 meters)

Reference: P6-60x30-L-S6

Material: Aluminum, EN AW 6063 T66

Surface: anodized, A6, C0

Telefon: +49 84 63 603 63-0

Fax: +49 84 63 603 63-11

Color: natural color

max. tensile load groove flanks: 500 N

A = 6.13 cm<sup>2</sup>, W<sub>x</sub> = 3.71 cm<sup>3</sup>, W<sub>y</sub> = 7.08 cm<sup>3</sup>, I<sub>x</sub> = 5.55 cm<sup>4</sup>, I<sub>y</sub> = 21.24 cm<sup>4</sup>, I<sub>t</sub> = 3.02 cm<sup>4</sup>

Length: 6000 mm m = 1.671 kg/m

Series 6 makes weight-optimized constructions possible. The T-slots are designed for screws sized M3 to M6. Also for series 6 the focus is on functionality of modular design principle.