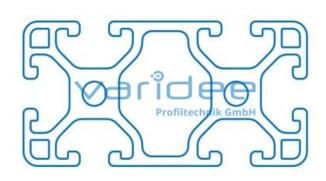

## **DATA SHEET**

Profile 6 60x30 light (6 meters)

Reference: P6-60x30-L-S6

Material: Aluminum, EN AW 6063 T66

Surface: anodized, A6, C0

Telefon: +49 84 63 603 63-0

Fax: +49 84 63 603 63-11

Color: natural color

max. tensile load groove flanks: 500 N

A = 6.13 cm<sup>2</sup>, W<sub>x</sub> = 3.71 cm<sup>3</sup>, W<sub>y</sub> = 7.08 cm<sup>3</sup>, I<sub>x</sub> = 5.55 cm<sup>4</sup>, I<sub>y</sub> = 21.24 cm<sup>4</sup>, I<sub>t</sub> = 3.02 cm<sup>4</sup>

Length: 6000 mm m = 1.671 kg/m

Series 6 makes weight-optimized constructions possible. The T-slots are designed for screws sized M3 to M6. Also for series 6 the focus is on functionality of modular design principle.