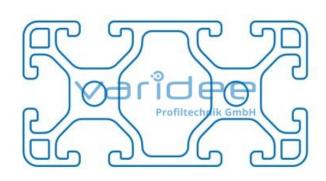

## **DATA SHEET**

Profile 6 60x30 light (3 meters)

Reference: P6-60x30-L-S3

Material: Aluminum, EN AW 6063 T66

Surface: anodized, A6, C0

Telefon: +49 84 63 603 63-0

Fax: +49 84 63 603 63-11

Color: natural color

max. tensile load groove flanks: 500 N

A = 6.13 cm<sup>2</sup>, W<sub>x</sub> = 3.71 cm<sup>3</sup>, W<sub>y</sub> = 7.08 cm<sup>3</sup>, I<sub>x</sub> = 5.55 cm<sup>4</sup>, I<sub>y</sub> = 21.24 cm<sup>4</sup>, I<sub>t</sub> = 3.02 cm<sup>4</sup>

Length: 3000 mm m = 1.671 kg/m

Series 6 makes weight-optimized constructions possible. The T-slots are designed for screws sized M3 to M6. Also for series 6 the focus is on functionality of modular design principle.