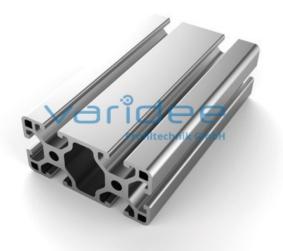

## **DATA SHEET**

Profile 6 60x30 light (3 meters)

Reference: P6-60x30-L-S3

Material: Aluminum, EN AW 6063 T66

Surface: anodized, A6, C0

Telefon: +49 84 63 603 63-0

Fax: +49 84 63 603 63-11

Color: natural color

max. tensile load groove flanks: 500 N

A = 6.13 cm<sup>2</sup>, W<sub>x</sub> = 3.71 cm<sup>3</sup>, W<sub>y</sub> = 7.08 cm<sup>3</sup>, I<sub>x</sub> = 5.55 cm<sup>4</sup>, I<sub>y</sub> = 21.24 cm<sup>4</sup>, I<sub>t</sub> = 3.02 cm<sup>4</sup>

Length: 3000 mm m = 1.671 kg/m

Series 6 makes weight-optimized constructions possible. The T-slots are designed for screws sized M3 to M6. Also for series 6 the focus is on functionality of modular design principle.