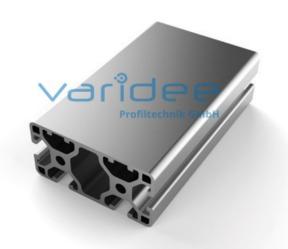

## **DATA SHEET**

Profile 6 60x30 2N light (cut)

Reference: P6-60x30-2N-L-Z

Material: Aluminum, EN AW 6063 T66 Surface: anodized, A6, C0 Color: natural color max. tensile load groove flanks: 500 N A = 6.24 cm<sup>2</sup>,  $W_x = 3.78 \text{ cm}^3$ ,  $W_y = 7.16 \text{ cm}^3$ ,  $I_x = 5.77 \text{ cm}^4$ ,  $I_y = 21.47 \text{ cm}^4$ ,  $I_t = 5.32 \text{ cm}^4$ Cut max.: 6000 mm Saw Cut Type B m = 1.641 kg/m