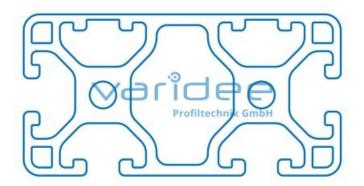

## **DATA SHEET**

Profile 6 60x30 2N light (cut)

Reference: P6-60x30-2N-L-Z

Material: Aluminum, EN AW 6063 T66 Surface: anodized, A6, C0 Color: natural color max. tensile load groove flanks: 500 N A = 6.24 cm<sup>2</sup>,  $W_x = 3.78 \text{ cm}^3$ ,  $W_y = 7.16 \text{ cm}^3$ ,  $I_x = 5.77 \text{ cm}^4$ ,  $I_y = 21.47 \text{ cm}^4$ ,  $I_t = 5.32 \text{ cm}^4$ Cut max.: 6000 mm Saw Cut Type B m = 1.641 kg/m