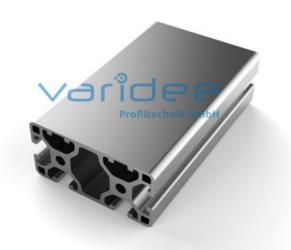

## **DATA SHEET**

Profile 6 60x30 2N light (3 meters)

Reference: P6-60x30-2N-L-S3

Material: Aluminum, EN AW 6063 T66 Surface: anodized, A6, C0 Color: natural color max. tensile load groove flanks: 500 N A = 6.24 cm<sup>2</sup>, W<sub>x</sub> = 3.78 cm<sup>3</sup>, W<sub>y</sub> = 7.16 cm<sup>3</sup>, I<sub>x</sub> = 5.77 cm<sup>4</sup>, I<sub>y</sub> = 21.47 cm<sup>4</sup>, I<sub>t</sub> = 5.32 cm<sup>4</sup> Length: 3000 mm m = 1.641 kg/m