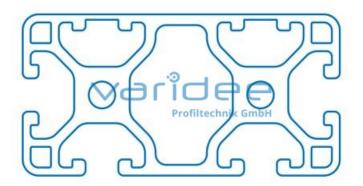

## **DATA SHEET**

Profile 6 60x30 2N light (3 meters)

Reference: P6-60x30-2N-L-S3

Material: Aluminum, EN AW 6063 T66 Surface: anodized, A6, C0 Color: natural color max. tensile load groove flanks: 500 N A = 6.24 cm<sup>2</sup>, W<sub>x</sub> = 3.78 cm<sup>3</sup>, W<sub>y</sub> = 7.16 cm<sup>3</sup>, I<sub>x</sub> = 5.77 cm<sup>4</sup>, I<sub>y</sub> = 21.47 cm<sup>4</sup>, I<sub>t</sub> = 5.32 cm<sup>4</sup> Length: 3000 mm m = 1.641 kg/m

Series 6 makes weight-optimized constructions possible. The T-slots are designed for screws sized M3 to M6. Also for series 6 the focus is on functionality of modular design principle.

Industriestraße 31 91171 Greding www.varidee.de info@varidee.de Telefon: +49 84 63 603 63-0 Fax: +49 84 63 603 63-11