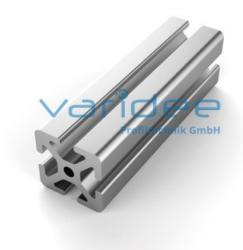

## **DATA SHEET**

Profile 6 30x30 heavy (cut)

Reference: P6-30x30-S-Z

Material: Aluminum, EN AW 6063 T66 Surface: anodized, A6, C0 Color: natural color max. tensile load groove flanks: 1750 N A = 4.67 cm<sup>2</sup>,  $W_x = 2.78 \text{ cm}^3$ ,  $W_y = 2.78 \text{ cm}^3$ ,  $I_x = 4.16 \text{ cm}^4$ ,  $I_y = 4.16 \text{ cm}^4$ ,  $I_t = 0.4 \text{ cm}^4$ Cut max.: 6000 mm Saw Cut Type B m = 1.26 kg/m

Series 6 makes weight-optimized constructions possible. The T-slots are designed for screws sized M3 to M6. Also for series 6 the focus is on functionality of modular design principle.

Industriestraße 31 91171 Greding www.varidee.de info@varidee.de Telefon: +49 84 63 603 63-0 Fax: +49 84 63 603 63-11