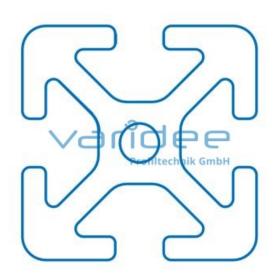

## **DATA SHEET**

Profile 6 30x30 heavy (cut)

Reference: P6-30x30-S-Z

Material: Aluminum, EN AW 6063 T66 Surface: anodized, A6, C0 Color: natural color max. tensile load groove flanks: 1750 N A = 4.67 cm<sup>2</sup>,  $W_x = 2.78 \text{ cm}^3$ ,  $W_y = 2.78 \text{ cm}^3$ ,  $I_x = 4.16 \text{ cm}^4$ ,  $I_y = 4.16 \text{ cm}^4$ ,  $I_t = 0.4 \text{ cm}^4$ Cut max.: 6000 mm Saw Cut Type B m = 1.26 kg/m

Series 6 makes weight-optimized constructions possible. The T-slots are designed for screws sized M3 to M6. Also for series 6 the focus is on functionality of modular design principle.

Industriestraße 31 91171 Greding www.varidee.de info@varidee.de Telefon: +49 84 63 603 63-0 Fax: +49 84 63 603 63-11