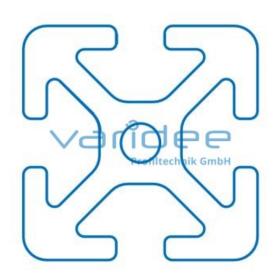

## **DATA SHEET**

Profile 6 30x30 heavy (6 meters)

Reference: P6-30x30-S-S6

Material: Aluminum, EN AW 6063 T66 Surface: anodized, A6, C0 Color: natural color max. tensile load groove flanks: 1750 N A = 4.67 cm<sup>2</sup>,  $W_x = 2.78 \text{ cm}^3$ ,  $W_y = 2.78 \text{ cm}^3$ ,  $I_x = 4.16 \text{ cm}^4$ ,  $I_y = 4.16 \text{ cm}^4$ ,  $I_t = 0.4 \text{ cm}^4$ Length: 6000 mm m = 1.26 kg/m

Series 6 makes weight-optimized constructions possible. The T-slots are designed for screws sized M3 to M6. Also for series 6 the focus is on functionality of modular design principle.

Industriestraße 31 91171 Greding www.varidee.de info@varidee.de Telefon: +49 84 63 603 63-0 Fax: +49 84 63 603 63-11