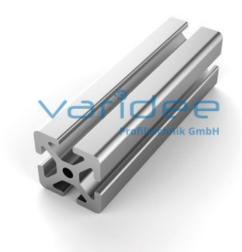

## **DATA SHEET**

Profile 6 30x30 heavy (6 meters)

Reference: P6-30x30-S-S6

Material: Aluminum, EN AW 6063 T66 Surface: anodized, A6, C0 Color: natural color max. tensile load groove flanks: 1750 N A = 4.67 cm<sup>2</sup>,  $W_x = 2.78 \text{ cm}^3$ ,  $W_y = 2.78 \text{ cm}^3$ ,  $I_x = 4.16 \text{ cm}^4$ ,  $I_y = 4.16 \text{ cm}^4$ ,  $I_t = 0.4 \text{ cm}^4$ Length: 6000 mm m = 1.26 kg/m

Series 6 makes weight-optimized constructions possible. The T-slots are designed for screws sized M3 to M6. Also for series 6 the focus is on functionality of modular design principle.

Industriestraße 31 91171 Greding www.varidee.de info@varidee.de Telefon: +49 84 63 603 63-0 Fax: +49 84 63 603 63-11