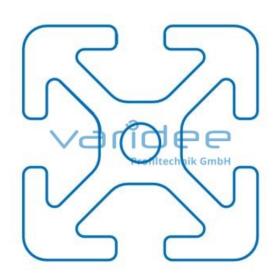

## **DATA SHEET**

Profile 6 30x30 heavy (3 meters)

Reference: P6-30x30-S-S3

Material: Aluminum, EN AW 6063 T66 Surface: anodized, A6, C0 Color: natural color max. tensile load groove flanks: 1750 N A = 4.67 cm<sup>2</sup>,  $W_x = 2.78 \text{ cm}^3$ ,  $W_y = 2.78 \text{ cm}^3$ ,  $I_x = 4.16 \text{ cm}^4$ ,  $I_y = 4.16 \text{ cm}^4$ ,  $I_t = 0.4 \text{ cm}^4$ Length: 3000 mm m = 1.26 kg/m

Series 6 makes weight-optimized constructions possible. The T-slots are designed for screws sized M3 to M6. Also for series 6 the focus is on functionality of modular design principle.

Industriestraße 31 91171 Greding www.varidee.de info@varidee.de Telefon: +49 84 63 603 63-0 Fax: +49 84 63 603 63-11