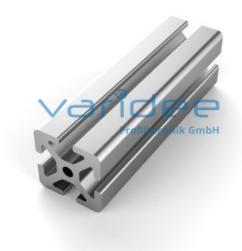

## **DATA SHEET**

Profile 6 30x30 heavy (3 meters)

Reference: P6-30x30-S-S3

Material: Aluminum, EN AW 6063 T66 Surface: anodized, A6, C0 Color: natural color max. tensile load groove flanks: 1750 N A = 4.67 cm<sup>2</sup>,  $W_x = 2.78 \text{ cm}^3$ ,  $W_y = 2.78 \text{ cm}^3$ ,  $I_x = 4.16 \text{ cm}^4$ ,  $I_y = 4.16 \text{ cm}^4$ ,  $I_t = 0.4 \text{ cm}^4$ Length: 3000 mm m = 1.26 kg/m

Series 6 makes weight-optimized constructions possible. The T-slots are designed for screws sized M3 to M6. Also for series 6 the focus is on functionality of modular design principle.

Industriestraße 31 91171 Greding www.varidee.de info@varidee.de Telefon: +49 84 63 603 63-0 Fax: +49 84 63 603 63-11