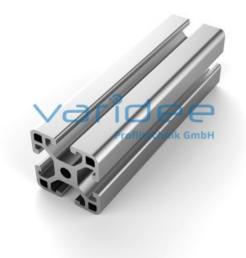

## **DATA SHEET**

Profile 6 30x30 light (6 meters)

Reference: P6-30x30-L-S6

Material: Aluminum, EN AW 6063 T66 Surface: anodized, A6, C0 Color: natural color max. tensile load groove flanks: 500 N A =  $3.43 \text{ cm}^2$ , W<sub>x</sub> =  $1.95 \text{ cm}^3$ , W<sub>y</sub> =  $1.95 \text{ cm}^3$ , I<sub>x</sub> =  $2.91 \text{ cm}^4$ , I<sub>y</sub> =  $2.91 \text{ cm}^4$ , I<sub>t</sub> =  $0.27 \text{ cm}^4$ Length: 6000 mm m = 0.913 kg/m

Series 6 makes weight-optimized constructions possible. The T-slots are designed for screws sized M3 to M6. Also for series 6 the focus is on functionality of modular design principle.

Industriestraße 31 91171 Greding www.varidee.de info@varidee.de Telefon: +49 84 63 603 63-0 Fax: +49 84 63 603 63-11