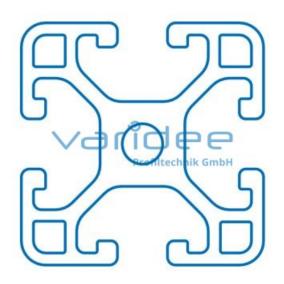

## **DATA SHEET**

Profile 6 30x30 light (6 meters)

Reference: P6-30x30-L-S6

Material: Aluminum, EN AW 6063 T66 Surface: anodized, A6, C0 Color: natural color max. tensile load groove flanks: 500 N A =  $3.43 \text{ cm}^2$ , W<sub>x</sub> =  $1.95 \text{ cm}^3$ , W<sub>y</sub> =  $1.95 \text{ cm}^3$ , I<sub>x</sub> =  $2.91 \text{ cm}^4$ , I<sub>y</sub> =  $2.91 \text{ cm}^4$ , I<sub>t</sub> =  $0.27 \text{ cm}^4$ Length: 6000 mm m = 0.913 kg/m

Series 6 makes weight-optimized constructions possible. The T-slots are designed for screws sized M3 to M6. Also for series 6 the focus is on functionality of modular design principle.

Industriestraße 31 91171 Greding www.varidee.de info@varidee.de Telefon: +49 84 63 603 63-0 Fax: +49 84 63 603 63-11