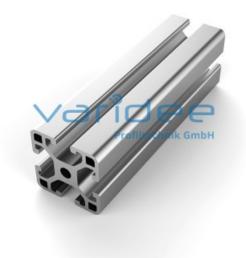

## **DATA SHEET**

Profile 6 30x30 light (3 meters)

Reference: P6-30x30-L-S3

Material: Aluminum, EN AW 6063 T66 Surface: anodized, A6, C0 Color: natural color max. tensile load groove flanks: 500 N A =  $3.43 \text{ cm}^2$ , W<sub>x</sub> =  $1.95 \text{ cm}^3$ , W<sub>y</sub> =  $1.95 \text{ cm}^3$ , I<sub>x</sub> =  $2.91 \text{ cm}^4$ , I<sub>y</sub> =  $2.91 \text{ cm}^4$ , I<sub>t</sub> =  $0.27 \text{ cm}^4$ Length: 3000 mmm = 0.913 kg/m

Series 6 makes weight-optimized constructions possible. The T-slots are designed for screws sized M3 to M6. Also for series 6 the focus is on functionality of modular design principle.

Industriestraße 31 91171 Greding www.varidee.de info@varidee.de Telefon: +49 84 63 603 63-0 Fax: +49 84 63 603 63-11