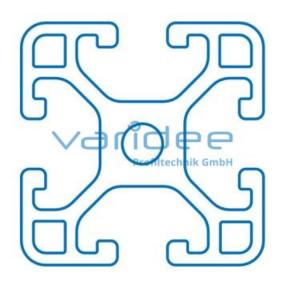

## **DATA SHEET**

Profile 6 30x30 light (3 meters)

Reference: P6-30x30-L-S3

Material: Aluminum, EN AW 6063 T66 Surface: anodized, A6, C0 Color: natural color max. tensile load groove flanks: 500 N A =  $3.43 \text{ cm}^2$ , W<sub>x</sub> =  $1.95 \text{ cm}^3$ , W<sub>y</sub> =  $1.95 \text{ cm}^3$ , I<sub>x</sub> =  $2.91 \text{ cm}^4$ , I<sub>y</sub> =  $2.91 \text{ cm}^4$ , I<sub>t</sub> =  $0.27 \text{ cm}^4$ Length: 3000 mmm = 0.913 kg/m

Series 6 makes weight-optimized constructions possible. The T-slots are designed for screws sized M3 to M6. Also for series 6 the focus is on functionality of modular design principle.

Industriestraße 31 91171 Greding www.varidee.de info@varidee.de Telefon: +49 84 63 603 63-0 Fax: +49 84 63 603 63-11