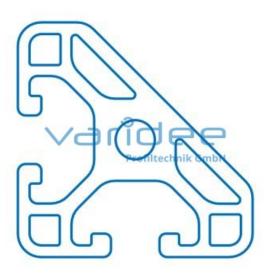

## **DATA SHEET**

Profile 6 30x30-45° light (cut)

Reference: P6-30x30-45-L-Z

Material: Aluminum, EN AW 6063 T66 Surface: anodized, A6, C0 Color: natural color max. tensile load groove flanks: 500 N A =  $3.12 \text{ cm}^2$ , W<sub>x</sub> =  $1.33 \text{ cm}^3$ , W<sub>y</sub> =  $1.33 \text{ cm}^3$ , I<sub>x</sub> =  $2.21 \text{ cm}^4$ , I<sub>y</sub> =  $2.21 \text{ cm}^4$ , I<sub>t</sub> =  $0.72 \text{ cm}^4$ Cut max.: 3000 mm Saw Cut Type B m = 0.84 kg/m