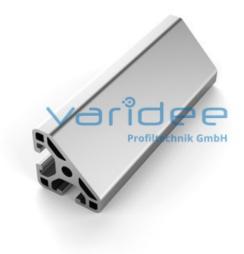

## **DATA SHEET**

Profile 6 30x30-45° light (cut)

Reference: P6-30x30-45-L-Z

Material: Aluminum, EN AW 6063 T66 Surface: anodized, A6, C0 Color: natural color max. tensile load groove flanks: 500 N A =  $3.12 \text{ cm}^2$ , W<sub>x</sub> =  $1.33 \text{ cm}^3$ , W<sub>y</sub> =  $1.33 \text{ cm}^3$ , I<sub>x</sub> =  $2.21 \text{ cm}^4$ , I<sub>y</sub> =  $2.21 \text{ cm}^4$ , I<sub>t</sub> =  $0.72 \text{ cm}^4$ Cut max.: 3000 mm Saw Cut Type B m = 0.84 kg/m