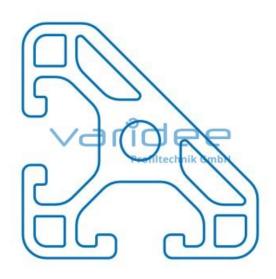

max. tensile load groove flanks: 500 N

A = 3.12 cm<sup>2</sup>, W<sub>x</sub> = 1.33 cm<sup>3</sup>, W<sub>y</sub> = 1.33 cm<sup>3</sup>, I<sub>x</sub> = 2.21 cm<sup>4</sup>, I<sub>y</sub> = 2.21 cm<sup>4</sup>, I<sub>t</sub> = 0.72 cm<sup>4</sup>

Length: 3000 mm m = 0.84 kg/m

Series 6 makes weight-optimized constructions possible. The T-slots are designed for screws sized M3 to M6. Also for series 6 the focus is on functionality of modular design principle.