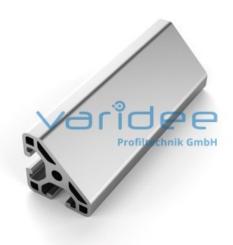

## **DATA SHEET**

Profile 6 30x30-45° light (3 meters)

Reference: P6-30x30-45-L-S3

Material: Aluminum, EN AW 6063 T66

Surface: anodized, A6, C0

Telefon: +49 84 63 603 63-0

Fax: +49 84 63 603 63-11

Color: natural color

Length: 3000 mm m = 0.84 kg/m

Series 6 makes weight-optimized constructions possible. The T-slots are designed for screws sized M3 to M6. Also for series 6 the focus is on functionality of modular design principle.