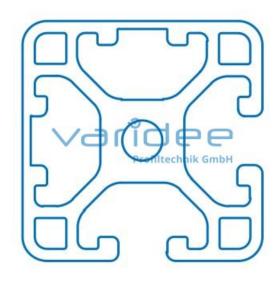

max. tensile load groove flanks: 500 N

A = 3.54 cm<sup>2</sup>,  $W_x = 1.93 \text{ cm}^3$ ,  $W_y = 2.09 \text{ cm}^3$ ,  $I_x = 3.02 \text{ cm}^4$ ,  $I_y = 3.02 \text{ cm}^4$ ,  $I_t = 1.68 \text{ cm}^4$ 

Length: 6000 mm m = 0.972 kg/m

Series 6 makes weight-optimized constructions possible. The T-slots are designed for screws sized M3 to M6. Also for series 6 the focus is on functionality of modular design principle.