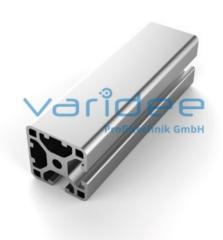

## **DATA SHEET**

Profile 6 30x30 2N90 light (3 meters)

Reference: P6-30x30-2N90-L-S3

Material: Aluminum, EN AW 6063 T66

Surface: anodized, A6, C0

Telefon: +49 84 63 603 63-0

Fax: +49 84 63 603 63-11

Color: natural color

Length: 3000 mm m = 0.972 kg/m

Series 6 makes weight-optimized constructions possible. The T-slots are designed for screws sized M3 to M6. Also for series 6 the focus is on functionality of modular design principle.