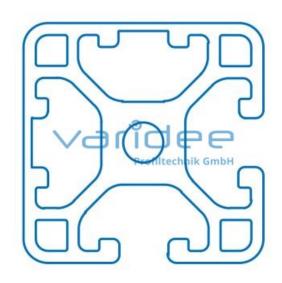

max. tensile load groove flanks: 500 N

A = 3.54 cm<sup>2</sup>,  $W_x = 1.93 \text{ cm}^3$ ,  $W_y = 2.09 \text{ cm}^3$ ,  $I_x = 3.02 \text{ cm}^4$ ,  $I_y = 3.02 \text{ cm}^4$ ,  $I_t = 1.68 \text{ cm}^4$ 

Length: 3000 mm m = 0.972 kg/m

Series 6 makes weight-optimized constructions possible. The T-slots are designed for screws sized M3 to M6. Also for series 6 the focus is on functionality of modular design principle.