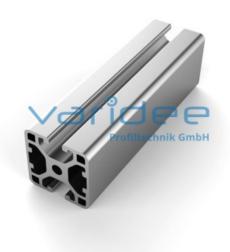

## **DATA SHEET**

Profile 6 30x30 2N180 light (cut)

Reference: P6-30x30-2N180-L-Z

Material: Aluminum, EN AW 6063 T66

Surface: anodized, A6, C0

Color: natural color

max. tensile load groove flanks: 500 N

A = 3.54 cm<sup>2</sup>,  $W_x = 1.93$  cm<sup>3</sup>,  $W_y = 2.09$  cm<sup>3</sup>,  $I_x = 2.9$  cm<sup>4</sup>,  $I_y = 3.14$  cm<sup>4</sup>,  $I_t = 1.41$  cm<sup>4</sup>

Cut max.: 6000 mm Saw Cut Type B m = 0.96 kg/m

Series 6 makes weight-optimized constructions possible. The T-slots are designed for screws sized M3 to M6. Also for series 6 the focus is on functionality of modular design principle.