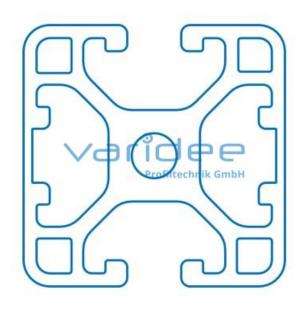

## **DATA SHEET**

Profile 6 30x30 2N180 light (cut)

Reference: P6-30x30-2N180-L-Z

Material: Aluminum, EN AW 6063 T66

Surface: anodized, A6, C0

Color: natural color

max. tensile load groove flanks: 500 N

A = 3.54 cm<sup>2</sup>,  $W_x = 1.93$  cm<sup>3</sup>,  $W_y = 2.09$  cm<sup>3</sup>,  $I_x = 2.9$  cm<sup>4</sup>,  $I_y = 3.14$  cm<sup>4</sup>,  $I_t = 1.41$  cm<sup>4</sup>

Cut max.: 6000 mm Saw Cut Type B m = 0.96 kg/m

Series 6 makes weight-optimized constructions possible. The T-slots are designed for screws sized M3 to M6. Also for series 6 the focus is on functionality of modular design principle.